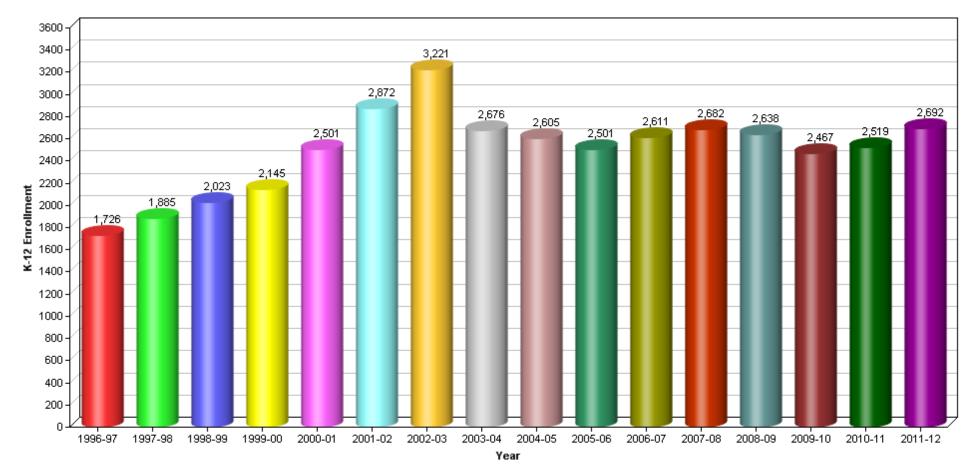

#### 3730405-BONITA VISTA SENIOR HIGH





### K-12 Public School Enrollment 6059745-BONITA VISTA MIDDLE





# K-12 Public School Enrollment 3730801-CASTLE PARK SENIOR HIGH





## K-12 Public School Enrollment 6059752-CASTLE PARK MIDDLE







### K-12 Public School Enrollment 3731064-CHULA VISTA SENIOR H





## K-12 Public School Enrollment 6059760-CHULA VISTA MIDDLE





# K-12 Public School Enrollment 3730843-EASTLAKE HIGH





## K-12 Public School Enrollment 6120968-EASTLAKE MIDDLE





#### 6059778-GRANGER JUNIOR HIGH





# K-12 Public School Enrollment 3732849-HILLTOP SENIOR HIGH





#### 6062004-HILLTOP MIDDLE





#### 3738234-MONTGOMERY SENIOR HIGH





#### 6070890-MONTGOMERY MIDDLE





## K-12 Public School Enrollment 3733953-MAR VISTA SENIOR HIGH





#### 6059786-MAR VISTA MIDDLE





#### 6059794-NATIONAL CITY MIDDLE





#### 0111831-OLYMPIAN HIGH





#### 3731627-OTAY RANCH SENIOR HIGH





#### 6114276-RANCHO DEL REY MIDDLE





# K-12 Public School Enrollment 3730124-SOUTHWEST SENIOR HIGH





# K-12 Public School Enrollment 6062012-SOUTHWEST MIDDLE





## K-12 Public School Enrollment 3738226-SWEETWATER HIGH





## K-12 Public School Enrollment 3731502-SAN YSIDRO HIGH