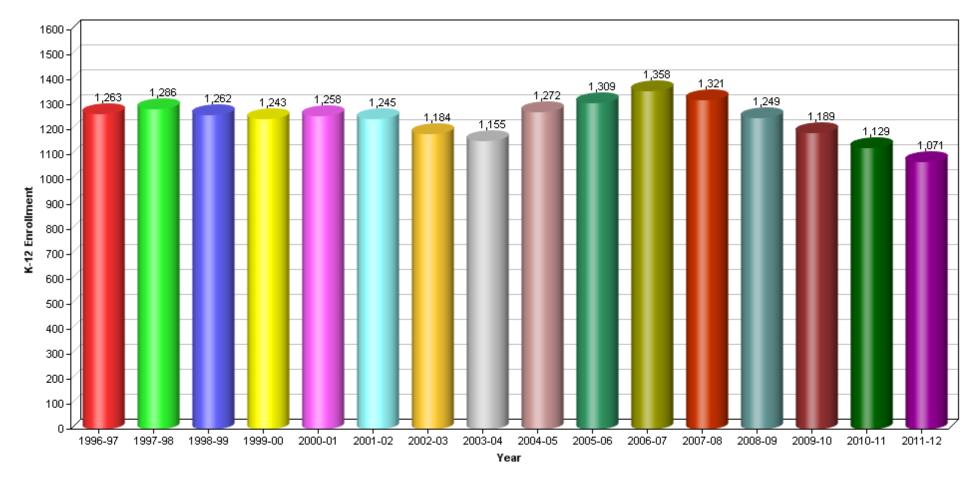

#### 3730405-BONITA VISTA SENIOR HIGH





### K-12 Public School Enrollment 6059745-BONITA VISTA MIDDLE





# K-12 Public School Enrollment 3730801-CASTLE PARK SENIOR HIGH





## K-12 Public School Enrollment 6059752-CASTLE PARK MIDDLE







### K-12 Public School Enrollment 3731064-CHULA VISTA SENIOR H





## K-12 Public School Enrollment 6059760-CHULA VISTA MIDDLE





# K-12 Public School Enrollment 3730843-EASTLAKE HIGH





## K-12 Public School Enrollment 6120968-EASTLAKE MIDDLE





#### 6059778-GRANGER JUNIOR HIGH





# K-12 Public School Enrollment 3732849-HILLTOP SENIOR HIGH





#### 6062004-HILLTOP MIDDLE





#### 3738234-MONTGOMERY SENIOR HIGH





#### 6070890-MONTGOMERY MIDDLE





## K-12 Public School Enrollment 3733953-MAR VISTA SENIOR HIGH





#### 6059786-MAR VISTA MIDDLE





#### 6059794-NATIONAL CITY MIDDLE





#### 0111831-OLYMPIAN HIGH





#### 3731627-OTAY RANCH SENIOR HIGH





#### 6114276-RANCHO DEL REY MIDDLE





# K-12 Public School Enrollment 3730124-SOUTHWEST SENIOR HIGH





# K-12 Public School Enrollment 6062012-SOUTHWEST MIDDLE





## K-12 Public School Enrollment 3738226-SWEETWATER HIGH





## K-12 Public School Enrollment 3731502-SAN YSIDRO HIGH