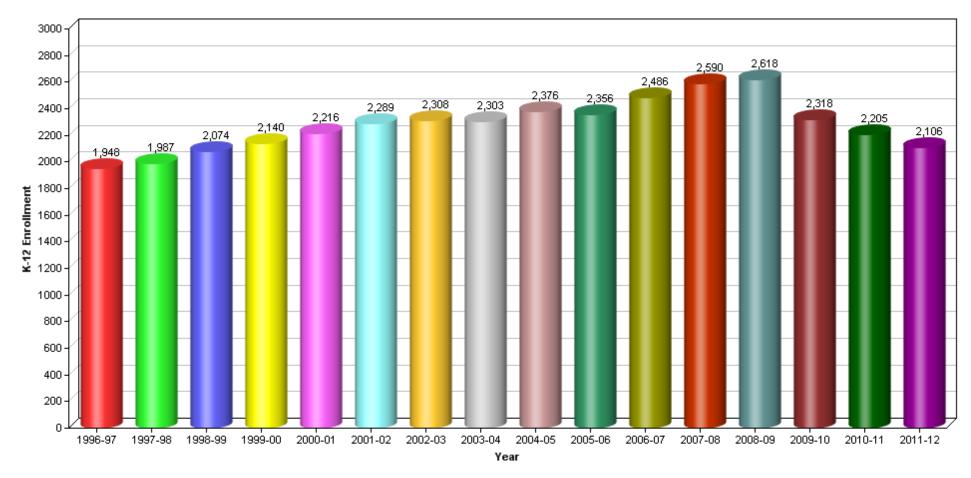

#### 3730405-BONITA VISTA SENIOR HIGH





### K-12 Public School Enrollment 6059745-BONITA VISTA MIDDLE





# K-12 Public School Enrollment 3730801-CASTLE PARK SENIOR HIGH





## K-12 Public School Enrollment 6059752-CASTLE PARK MIDDLE







### K-12 Public School Enrollment 3731064-CHULA VISTA SENIOR H





## K-12 Public School Enrollment 6059760-CHULA VISTA MIDDLE





# K-12 Public School Enrollment 3730843-EASTLAKE HIGH





## K-12 Public School Enrollment 6120968-EASTLAKE MIDDLE





#### 6059778-GRANGER JUNIOR HIGH





# K-12 Public School Enrollment 3732849-HILLTOP SENIOR HIGH





#### 6062004-HILLTOP MIDDLE





#### 3738234-MONTGOMERY SENIOR HIGH





#### 6070890-MONTGOMERY MIDDLE





## K-12 Public School Enrollment 3733953-MAR VISTA SENIOR HIGH





#### 6059786-MAR VISTA MIDDLE





#### 6059794-NATIONAL CITY MIDDLE





#### 0111831-OLYMPIAN HIGH





#### 3731627-OTAY RANCH SENIOR HIGH





#### 6114276-RANCHO DEL REY MIDDLE





# K-12 Public School Enrollment 3730124-SOUTHWEST SENIOR HIGH





# K-12 Public School Enrollment 6062012-SOUTHWEST MIDDLE





## K-12 Public School Enrollment 3738226-SWEETWATER HIGH





## K-12 Public School Enrollment 3731502-SAN YSIDRO HIGH