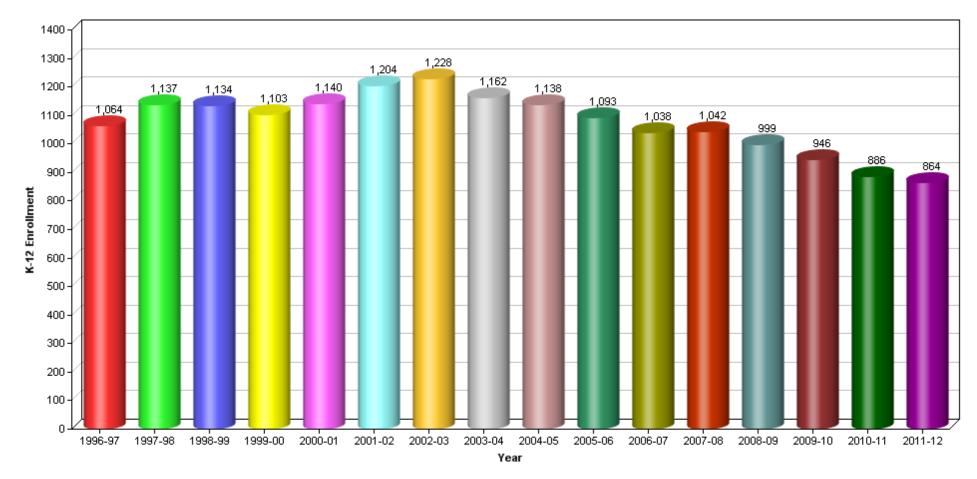

#### 3730405-BONITA VISTA SENIOR HIGH





### K-12 Public School Enrollment 6059745-BONITA VISTA MIDDLE





# K-12 Public School Enrollment 3730801-CASTLE PARK SENIOR HIGH





## K-12 Public School Enrollment 6059752-CASTLE PARK MIDDLE







### K-12 Public School Enrollment 3731064-CHULA VISTA SENIOR H





## K-12 Public School Enrollment 6059760-CHULA VISTA MIDDLE





# K-12 Public School Enrollment 3730843-EASTLAKE HIGH





## K-12 Public School Enrollment 6120968-EASTLAKE MIDDLE





#### 6059778-GRANGER JUNIOR HIGH





# K-12 Public School Enrollment 3732849-HILLTOP SENIOR HIGH





#### 6062004-HILLTOP MIDDLE





#### 3738234-MONTGOMERY SENIOR HIGH





#### 6070890-MONTGOMERY MIDDLE





## K-12 Public School Enrollment 3733953-MAR VISTA SENIOR HIGH





#### 6059786-MAR VISTA MIDDLE





#### 6059794-NATIONAL CITY MIDDLE





#### 0111831-OLYMPIAN HIGH





#### 3731627-OTAY RANCH SENIOR HIGH





#### 6114276-RANCHO DEL REY MIDDLE





# K-12 Public School Enrollment 3730124-SOUTHWEST SENIOR HIGH





# K-12 Public School Enrollment 6062012-SOUTHWEST MIDDLE





## K-12 Public School Enrollment 3738226-SWEETWATER HIGH





## K-12 Public School Enrollment 3731502-SAN YSIDRO HIGH