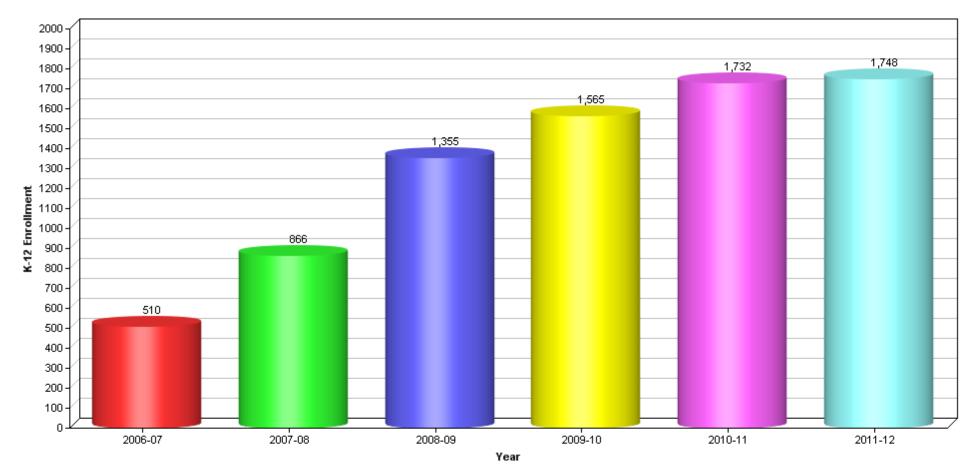

BONITA VISTA MIDDLE





# K-12 Public School Enrollment 3730801-CASTLE PARK SENIOR HIGH





## K-12 Public School Enrollment 6059752-CASTLE PARK MIDDLE







### K-12 Public School Enrollment 3731064-CHULA VISTA SENIOR H





## K-12 Public School Enrollment 6059760-CHULA VISTA MIDDLE





# K-12 Public School Enrollment 3730843-EASTLAKE HIGH





## K-12 Public School Enrollment 6120968-EASTLAKE MIDDLE





#### 6059778-GRANGER JUNIOR HIGH





# K-12 Public School Enrollment 3732849-HILLTOP SENIOR HIGH





#### 6062004-HILLTOP MIDDLE





#### 3738234-MONTGOMERY SENIOR HIGH





#### 6070890-MONTGOMERY MIDDLE





## K-12 Public School Enrollment 3733953-MAR VISTA SENIOR HIGH





#### 6059786-MAR VISTA MIDDLE





#### 6059794-NATIONAL CITY MIDDLE





#### 0111831-OLYMPIAN HIGH





#### 3731627-OTAY RANCH SENIOR HIGH





#### 6114276-RANCHO DEL REY MIDDLE





# K-12 Public School Enrollment 3730124-SOUTHWEST SENIOR HIGH





# K-12 Public School Enrollment 6062012-SOUTHWEST MIDDLE





## K-12 Public School Enrollment 3738226-SWEETWATER HIGH





## K-12 Public School Enrollment 3731502-SAN YSIDRO HIGH