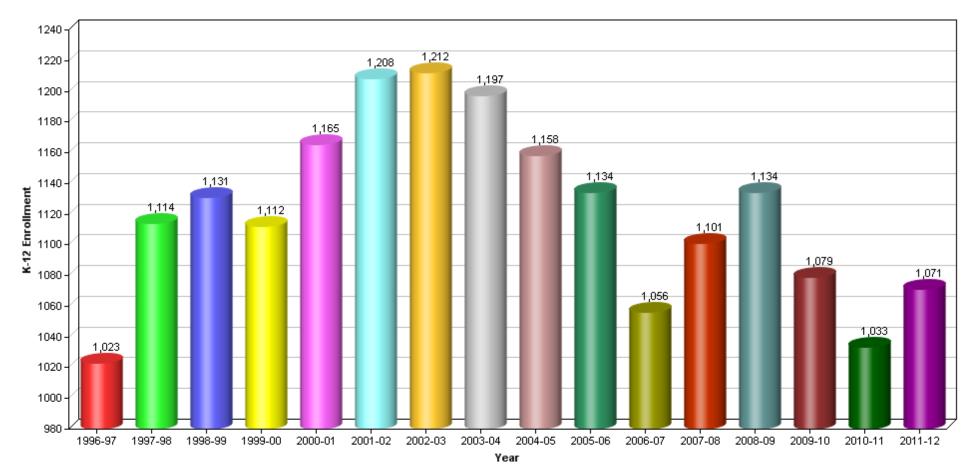

#### 3730405-BONITA VISTA SENIOR HIGH





### K-12 Public School Enrollment 6059745-BONITA VISTA MIDDLE





# K-12 Public School Enrollment 3730801-CASTLE PARK SENIOR HIGH





## K-12 Public School Enrollment 6059752-CASTLE PARK MIDDLE







### K-12 Public School Enrollment 3731064-CHULA VISTA SENIOR H





## K-12 Public School Enrollment 6059760-CHULA VISTA MIDDLE





# K-12 Public School Enrollment 3730843-EASTLAKE HIGH





## K-12 Public School Enrollment 6120968-EASTLAKE MIDDLE





#### 6059778-GRANGER JUNIOR HIGH





# K-12 Public School Enrollment 3732849-HILLTOP SENIOR HIGH





#### 6062004-HILLTOP MIDDLE





#### 3738234-MONTGOMERY SENIOR HIGH





#### 6070890-MONTGOMERY MIDDLE





## K-12 Public School Enrollment 3733953-MAR VISTA SENIOR HIGH





#### 6059786-MAR VISTA MIDDLE





#### 6059794-NATIONAL CITY MIDDLE





#### 0111831-OLYMPIAN HIGH





#### 3731627-OTAY RANCH SENIOR HIGH





#### 6114276-RANCHO DEL REY MIDDLE





# K-12 Public School Enrollment 3730124-SOUTHWEST SENIOR HIGH





# K-12 Public School Enrollment 6062012-SOUTHWEST MIDDLE





## K-12 Public School Enrollment 3738226-SWEETWATER HIGH





## K-12 Public School Enrollment 3731502-SAN YSIDRO HIGH