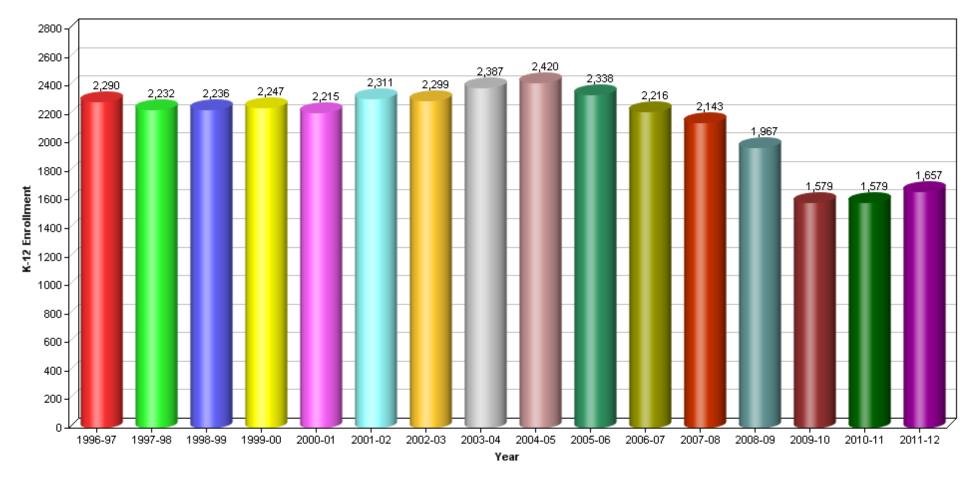

#### 3730405-BONITA VISTA SENIOR HIGH





### K-12 Public School Enrollment 6059745-BONITA VISTA MIDDLE





# K-12 Public School Enrollment 3730801-CASTLE PARK SENIOR HIGH





## K-12 Public School Enrollment 6059752-CASTLE PARK MIDDLE







### K-12 Public School Enrollment 3731064-CHULA VISTA SENIOR H





## K-12 Public School Enrollment 6059760-CHULA VISTA MIDDLE





# K-12 Public School Enrollment 3730843-EASTLAKE HIGH





## K-12 Public School Enrollment 6120968-EASTLAKE MIDDLE





#### 6059778-GRANGER JUNIOR HIGH





# K-12 Public School Enrollment 3732849-HILLTOP SENIOR HIGH





#### 6062004-HILLTOP MIDDLE





#### 3738234-MONTGOMERY SENIOR HIGH





#### 6070890-MONTGOMERY MIDDLE





## K-12 Public School Enrollment 3733953-MAR VISTA SENIOR HIGH





#### 6059786-MAR VISTA MIDDLE





#### 6059794-NATIONAL CITY MIDDLE





#### 0111831-OLYMPIAN HIGH





#### 3731627-OTAY RANCH SENIOR HIGH





#### 6114276-RANCHO DEL REY MIDDLE





# K-12 Pu