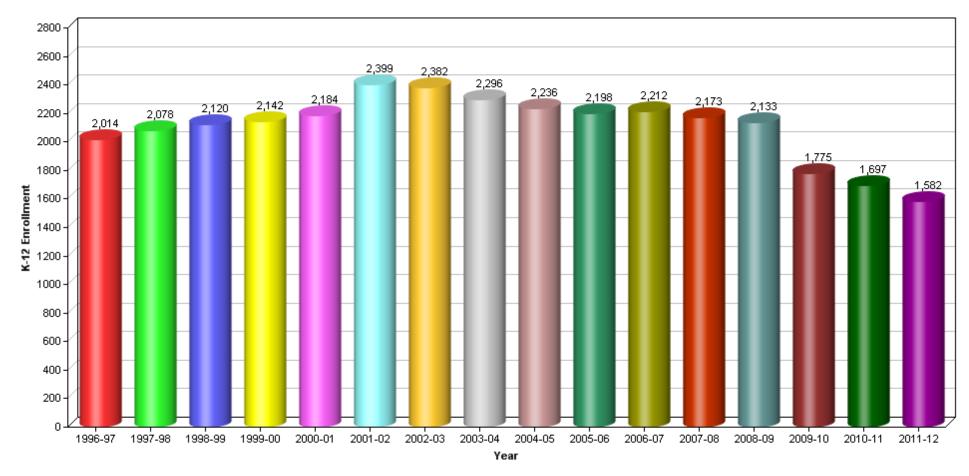

#### 3730405-BONITA VISTA SENIOR HIGH





### K-12 Public School Enrollment 6059745-BONITA VISTA MIDDLE





# K-12 Public School Enrollment 3730801-CASTLE PARK SENIOR HIGH





## K-12 Public School Enrollment 6059752-CASTLE PARK MIDDLE







### K-12 Public School Enrollment 3731064-CHULA VISTA SENIOR H





## K-12 Public School Enrollment 6059760-CHULA VISTA MIDDLE





# K-12 Public School Enrollment 3730843-EASTLAKE HIGH





## K-12 Public School Enrollment 6120968-EASTLAKE MIDDLE





#### 6059778-GRANGER JUNIOR HIGH





# K-12 Public School Enrollment 3732849-HILLTOP SENIOR HIGH





#### 6062004-HILLTOP MIDDLE





#### 3738234-MONTGOMERY SENIOR HIGH





#### 6070890-MONTGOMERY MIDDLE





## K-12 Public School Enrollment 3733953-MAR VISTA SENIOR HIGH





#### 6059786-MAR VISTA MIDDLE





#### 6059794-NATIONAL CITY MIDDLE





#### 0111831-OLYMPIAN HIGH





#### 3731627-OTAY RANCH SENIOR HIGH





#### 6114276-RANCHO DEL REY MIDDLE





# K-12 Public School Enrollment 3730124-SOUTHWEST SENIOR HIGH





# K-12 Public School Enrollment 6062012-SOUTHWEST MIDDLE





## K-12 Public School Enrollment 3738226-SWEETWATER HIGH





## K-12 Public School Enrollment 3731502-SAN YSIDRO HIGH