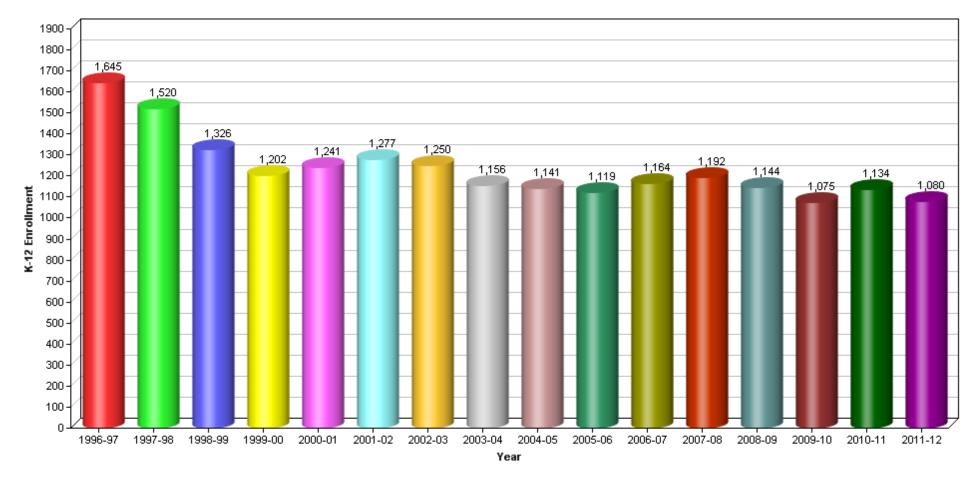

#### 3730405-BONITA VISTA SENIOR HIGH





### K-12 Public School Enrollment 6059745-BONITA VISTA MIDDLE





# K-12 Public School Enrollment 3730801-CASTLE PARK SENIOR HIGH





## K-12 Public School Enrollment 6059752-CASTLE PARK MIDDLE







### K-12 Public School Enrollment 3731064-CHULA VISTA SENIOR H





## K-12 Public School Enrollment 6059760-CHULA VISTA MIDDLE





# K-12 Public School Enrollment 3730843-EASTLAKE HIGH





## K-12 Public School Enrollment 6120968-EASTLAKE MIDDLE





#### 6059778-GRANGER JUNIOR HIGH





# K-12 Public School Enrollment 3732849-HILLTOP SENIOR HIGH





#### 6062004-HILLTOP MIDDLE





#### 3738234-MONTGOMERY SENIOR HIGH





#### 6070890-MONTGOMERY MIDDLE





## K-12 Public School Enrollment 3733953-MAR VISTA SENIOR HIGH





#### 6059786-MAR VISTA MIDDLE





#### 6059794-NATIONAL CITY MIDDLE





#### 0111831-OLYMPIAN HIGH





#### 3731627-OTAY RAN