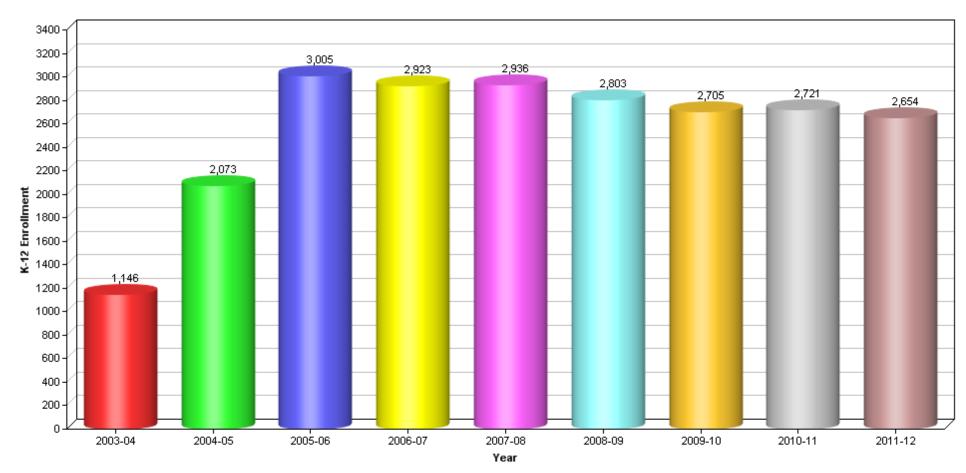

hool Enrollment 3730801-CASTLE PARK SENIOR HIGH





## K-12 Public School Enrollment 6059752-CASTLE PARK MIDDLE







### K-12 Public School Enrollment 3731064-CHULA VISTA SENIOR H





## K-12 Public School Enrollment 6059760-CHULA VISTA MIDDLE





# K-12 Public School Enrollment 3730843-EASTLAKE HIGH





## K-12 Public School Enrollment 6120968-EASTLAKE MIDDLE





#### 6059778-GRANGER JUNIOR HIGH





# K-12 Public School Enrollment 3732849-HILLTOP SENIOR HIGH





#### 6062004-HILLTOP MIDDLE





#### 3738234-MONTGOMERY SENIOR HIGH





#### 6070890-MONTGOMERY MIDDLE





## K-12 Public School Enrollment 3733953-MAR VISTA SENIOR HIGH





#### 6059786-MAR VISTA MIDDLE





#### 6059794-NATIONAL CITY MIDDLE





#### 0111831-OLYMPIAN HIGH





#### 3731627-OTAY RANCH SENIOR HIGH





#### 6114276-RANCHO DEL REY MIDDLE





# K-12 Public School Enrollment 3730124-SOUTHWEST SENIOR HIGH





# K-12 Public School Enrollment 6062012-SOUTHWEST MIDDLE





## K-12 Public School Enrollment 3738226-SWEETWATER HIGH





## K-12 Public School Enrollment 3731502-SAN YSIDRO HIGH