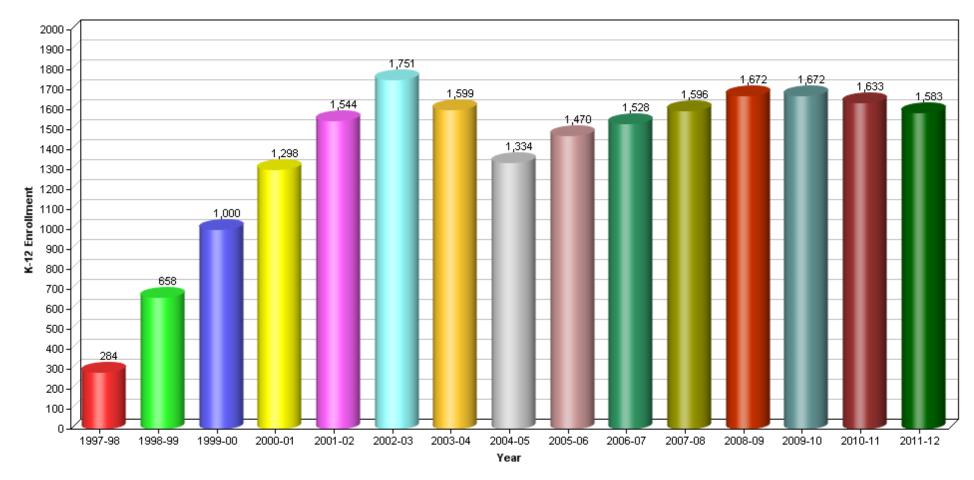

OR HIGH





## K-12 Public School Enrollment 6059752-CASTLE PARK MIDDLE







### K-12 Public School Enrollment 3731064-CHULA VISTA SENIOR H





## K-12 Public School Enrollment 6059760-CHULA VISTA MIDDLE





# K-12 Public School Enrollment 3730843-EASTLAKE HIGH





## K-12 Public School Enrollment 6120968-EASTLAKE MIDDLE





#### 6059778-GRANGER JUNIOR HIGH





# K-12 Public School Enrollment 3732849-HILLTOP SENIOR HIGH





#### 6062004-HILLTOP MIDDLE





#### 3738234-MONTGOMERY SENIOR HIGH





#### 6070890-MONTGOMERY MIDDLE





## K-12 Public School Enrollment 3733953-MAR VISTA SENIOR HIGH





#### 6059786-MAR VISTA MIDDLE





#### 6059794-NATIONAL CITY MIDDLE





#### 0111831-OLYMPIAN HIGH





#### 3731627-OTAY RANCH SENIOR HIGH





#### 6114276-RANCHO DEL REY MIDDLE





# K-12 Public School Enrollment 3730124-SOUTHWEST SENIOR HIGH





# K-12 Public School Enrollment 6062012-SOUTHWEST MIDDLE





## K-12 Public School Enrollment 3738226-SWEETWATER HIGH





## K-12 Public School Enrollment 3731502-SAN YSIDRO HIGH