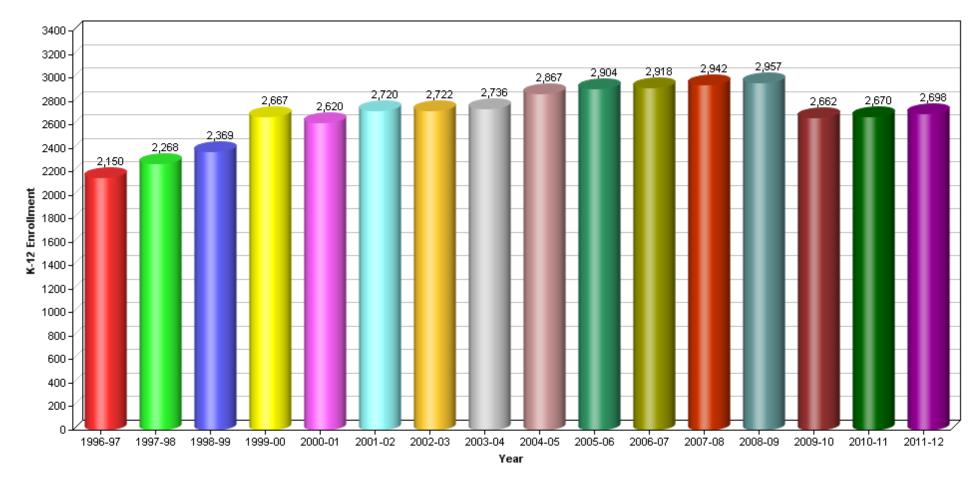

#### 3730405-BONITA VISTA SENIOR HIGH





### K-12 Public School Enrollment 6059745-BONITA VISTA MIDDLE





# K-12 Public School Enrollment 3730801-CASTLE PARK SENIOR HIGH





## K-12 Public School Enrollment 6059752-CASTLE PARK MIDDLE







### K-12 Public School Enrollment 3731064-CHULA VISTA SENIOR H





## K-12 Public School Enrollment 6059760-CHULA VISTA MIDDLE





# K-12 Public School Enrollment 3730843-EASTLAKE HIGH





## K-12 Public School Enrollment 6120968-EASTLAKE MIDDLE





#### 6059778-GRANGER JUNIOR HIGH





# K-12 Public School Enrollment 3732849-HILLTOP SENIOR HIGH





#### 6062004-HILLTOP MIDDLE





#### 3738234-MONTGOMERY SENIOR HIGH





#### 6070890-MONTGOMERY MIDDLE





## K-12 Public School Enrollment 3733953-MAR VISTA SENIOR HIGH





#### 6059786-MAR VISTA MIDDLE





#### 6059794-NATIONAL CITY MIDDLE





#### 0111831-OLYMPIAN HIGH





#### 3731627-OTAY RANCH SENIOR HIGH





#### 6114276-RANCHO DEL REY MIDDLE





# K-12 Public School Enrollment 3730124-SOUTHWEST SENIOR HIGH





# K-12 Public School Enrollment 6062012-SOUTHWEST MIDDLE





## K-12 Public