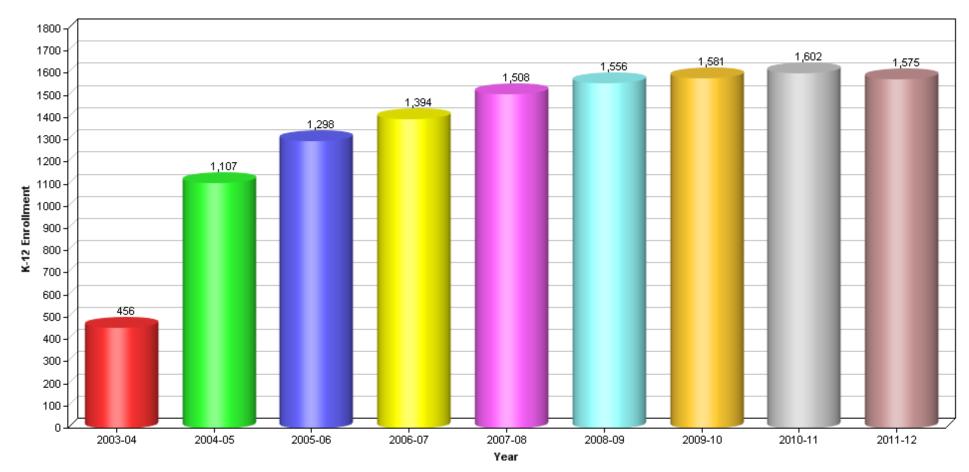

#### 3730405-BONITA VISTA SENIOR HIGH





### K-12 Public School Enrollment 6059745-BONITA VISTA MIDDLE





# K-12 Public School Enrollment 3730801-CASTLE PARK SENIOR HIGH





## K-12 Public School Enrollment 6059752-CASTLE PARK MIDDLE







### K-12 Public School Enrollment 3731064-CHULA VISTA SENIOR H





## K-12 Public School Enrollment 6059760-CHULA VISTA MIDDLE





# K-12 Public School Enrollment 3730843-EASTLAKE HIGH





## K-12 Public School Enrollment 6120968-EASTLAKE MIDDLE





#### 6059778-GRANGER JUNIOR HIGH





# K-12 Public School Enrollment 3732849-HILLTOP SENIOR HIGH





#### 6062004-HILLTOP MIDDLE





#### 3738234-MONTGOMERY SENIOR HIGH





#### 6070890-MONTGOMERY MIDDLE





## K-12 Public School Enrollment 3733953-MAR VISTA SENIOR HIGH





#### 6059786-MAR VISTA MIDDLE





#### 6059794-NATIONAL CITY MIDDLE





#### 0111831-OLYMPIAN HIGH





#### 3731627-OTAY RANCH SENIOR HIGH





#### 6114276-RANCHO DEL REY MIDDLE





# K-12 Public School Enrollment 3730124-SOUTHWEST SENIOR HIGH





# K-12 Public School Enrollment 6062012-SOUTHWEST MIDDLE





## K-12 Public School Enrollment 3738226-SWEETWATER HIGH





## K-12 Public School Enrollment 3731502-SAN YSIDRO HIGH