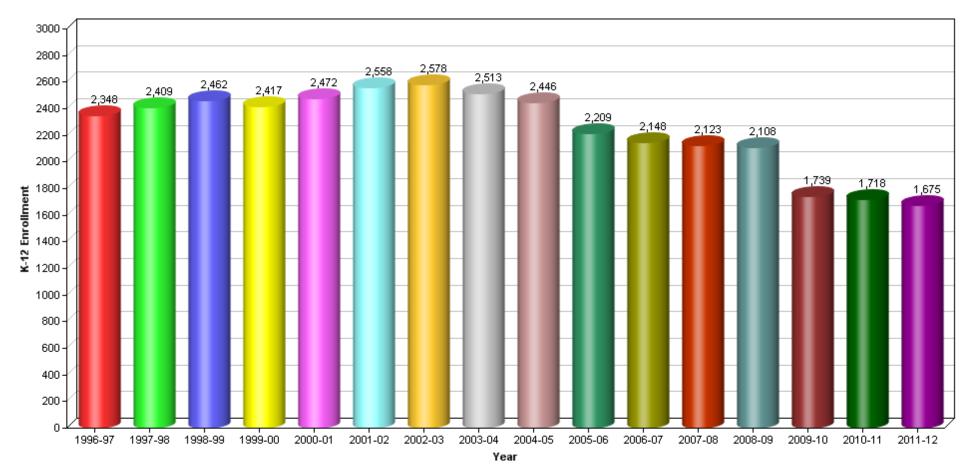

IDDLE







### K-12 Public School Enrollment 3731064-CHULA VISTA SENIOR H





## K-12 Public School Enrollment 6059760-CHULA VISTA MIDDLE





# K-12 Public School Enrollment 3730843-EASTLAKE HIGH





## K-12 Public School Enrollment 6120968-EASTLAKE MIDDLE





#### 6059778-GRANGER JUNIOR HIGH





# K-12 Public School Enrollment 3732849-HILLTOP SENIOR HIGH





#### 6062004-HILLTOP MIDDLE





#### 3738234-MONTGOMERY SENIOR HIGH





#### 6070890-MONTGOMERY MIDDLE





## K-12 Public School Enrollment 3733953-MAR VISTA SENIOR HIGH





#### 6059786-MAR VISTA MIDDLE





#### 6059794-NATIONAL CITY MIDDLE





#### 0111831-OLYMPIAN HIGH





#### 3731627-OTAY RANCH SENIOR HIGH





#### 6114276-RANCHO DEL REY MIDDLE





# K-12 Public School Enrollment 3730124-SOUTHWEST SENIOR HIGH





# K-12 Public School Enrollment 6062012-SOUTHWEST MIDDLE





## K-12 Public School Enrollment 3738226-SWEETWATER HIGH





## K-12 Public School Enrollment 3731502-SAN YSIDRO HIGH