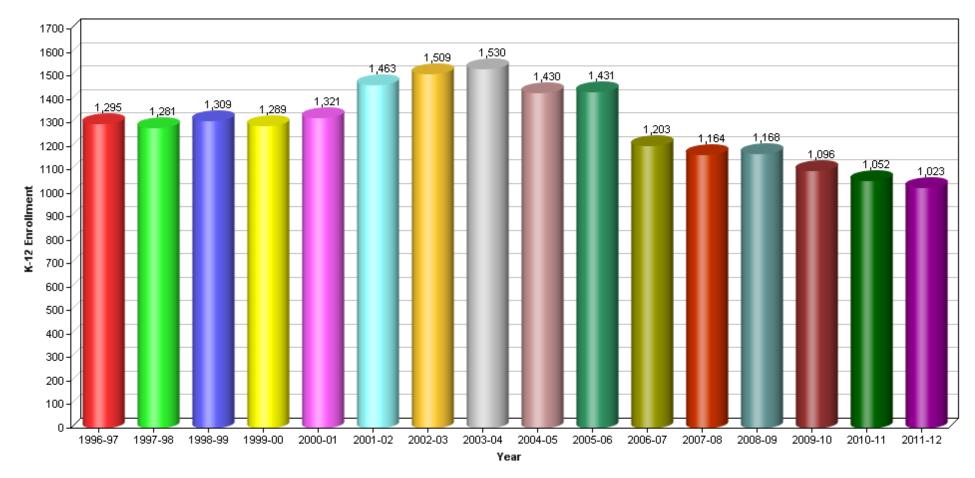

#### 3730405-BONITA VISTA SENIOR HIGH





### K-12 Public School Enrollment 6059745-BONITA VISTA MIDDLE





# K-12 Public School Enrollment 3730801-CASTLE PARK SENIOR HIGH





## K-12 Public School Enrollment 6059752-CASTLE PARK MIDDLE







### K-12 Public School Enrollment 3731064-CHULA VISTA SENIOR H





## K-12 Public School Enrollment 6059760-CHULA VISTA MIDDLE





# K-12 Public School Enrollment 3730843-EASTLAKE HIGH





## K-12 Public School Enrollment 6120968-EASTLAKE MIDDLE





#### 6059778-GRANGER JUNIOR HIGH





# K-12 Public School Enrollment 3732849-HILLTOP SENIOR HIGH





#### 6062004-HILLTOP MIDDLE





#### 3738234-MONTGOMERY SENIOR HIGH





#### 6070890-MONTGOMERY MIDDLE





## K-12 Public School Enrollment 3733953-MAR VISTA SENIOR HIGH





#### 6059786-MAR VISTA MIDDLE





#### 6059794-NATIONAL CITY MIDDLE





#### 0111831-OLYMPIAN HIGH





#### 3731627-OTAY RANCH SENIOR HIGH





#### 6114276-RANCHO DEL REY MIDDLE





# K-12 Public School Enrollment 3730124-SOUTHWEST SENIOR HIGH





# K-12