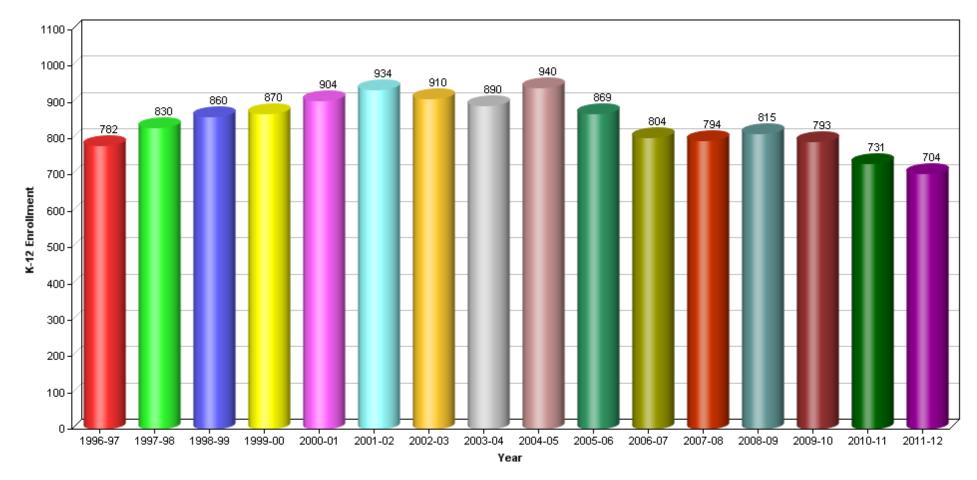

ublic School Enrollment 6059745-BONITA VISTA MIDDLE





# K-12 Public School Enrollment 3730801-CASTLE PARK SENIOR HIGH





## K-12 Public School Enrollment 6059752-CASTLE PARK MIDDLE







### K-12 Public School Enrollment 3731064-CHULA VISTA SENIOR H





## K-12 Public School Enrollment 6059760-CHULA VISTA MIDDLE





# K-12 Public School Enrollment 3730843-EASTLAKE HIGH





## K-12 Public School Enrollment 6120968-EASTLAKE MIDDLE





#### 6059778-GRANGER JUNIOR HIGH





# K-12 Public School Enrollment 3732849-HILLTOP SENIOR HIGH





#### 6062004-HILLTOP MIDDLE





#### 3738234-MONTGOMERY SENIOR HIGH





#### 6070890-MONTGOMERY MIDDLE





## K-12 Public School Enrollment 3733953-MAR VISTA SENIOR HIGH





#### 6059786-MAR VISTA MIDDLE





#### 6059794-NATIONAL CITY MIDDLE





#### 0111831-OLYMPIAN HIGH





#### 3731627-OTAY RANCH SENIOR HIGH





#### 6114276-RANCHO DEL REY MIDDLE





# K-12 Public School Enrollment 3730124-SOUTHWEST SENIOR HIGH





# K-12 Public School Enrollment 6062012-SOUTHWEST MIDDLE





## K-12 Public School Enrollment 3738226-SWEETWATER HIGH





## K-12 Public School Enrollment 3731502-SAN YSIDRO HIGH