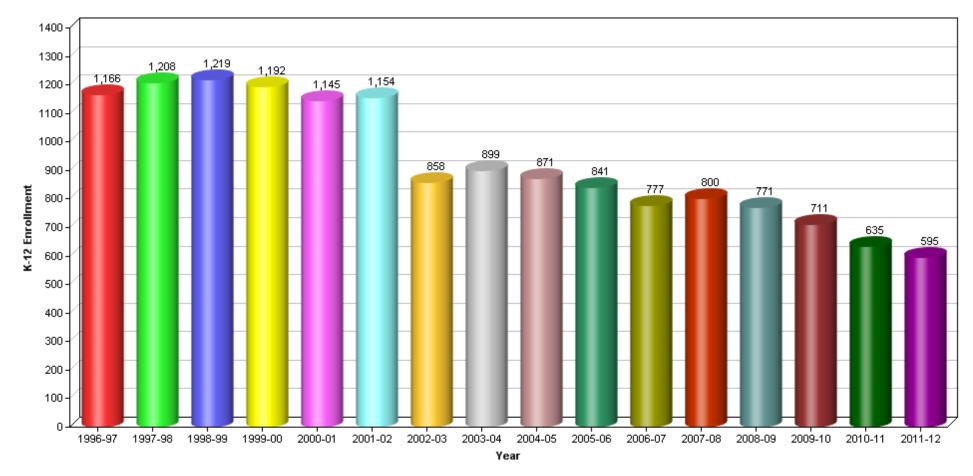

ISTA SENIOR H





## K-12 Public School Enrollment 6059760-CHULA VISTA MIDDLE





# K-12 Public School Enrollment 3730843-EASTLAKE HIGH





## K-12 Public School Enrollment 6120968-EASTLAKE MIDDLE





#### 6059778-GRANGER JUNIOR HIGH





# K-12 Public School Enrollment 3732849-HILLTOP SENIOR HIGH





#### 6062004-HILLTOP MIDDLE





#### 3738234-MONTGOMERY SENIOR HIGH





#### 6070890-MONTGOMERY MIDDLE





## K-12 Public School Enrollment 3733953-MAR VISTA SENIOR HIGH





#### 6059786-MAR VISTA MIDDLE





#### 6059794-NATIONAL CITY MIDDLE





#### 0111831-OLYMPIAN HIGH





#### 3731627-OTAY RANCH SENIOR HIGH





#### 6114276-RANCHO DEL REY MIDDLE





# K-12 Public School Enrollment 3730124-SOUTHWEST SENIOR HIGH





# K-12 Public School Enrollment 6062012-SOUTHWEST MIDDLE





## K-12 Public School Enrollment 3738226-SWEETWATER HIGH





## K-12 Public School Enrollment 3731502-SAN YSIDRO HIGH