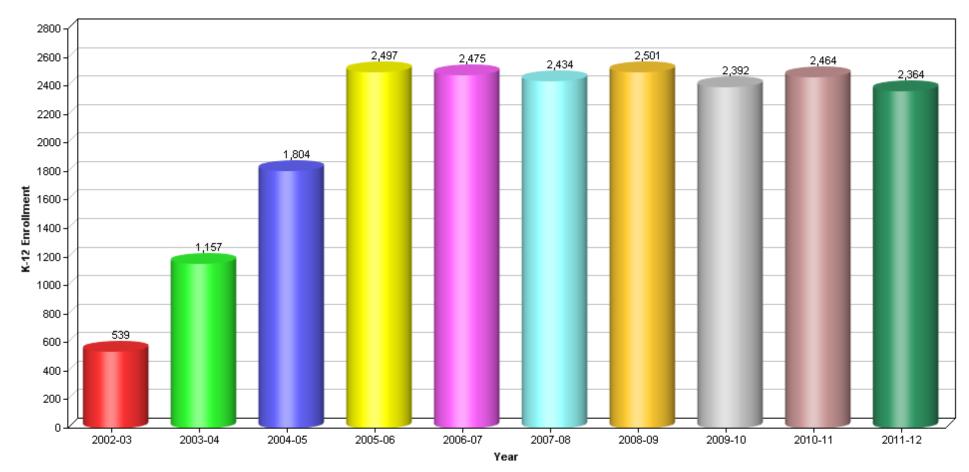

EASTLAKE HIGH





## K-12 Public School Enrollment 6120968-EASTLAKE MIDDLE





#### 6059778-GRANGER JUNIOR HIGH





# K-12 Public School Enrollment 3732849-HILLTOP SENIOR HIGH





#### 6062004-HILLTOP MIDDLE





#### 3738234-MONTGOMERY SENIOR HIGH





#### 6070890-MONTGOMERY MIDDLE





## K-12 Public School Enrollment 3733953-MAR VISTA SENIOR HIGH





#### 6059786-MAR VISTA MIDDLE





#### 6059794-NATIONAL CITY MIDDLE





#### 0111831-OLYMPIAN HIGH





#### 3731627-OTAY RANCH SENIOR HIGH





#### 6114276-RANCHO DEL REY MIDDLE





# K-12 Public School Enrollment 3730124-SOUTHWEST SENIOR HIGH





# K-12 Public School Enrollment 6062012-SOUTHWEST MIDDLE





## K-12 Public School Enrollment 3738226-SWEETWATER HIGH





## K-12 Public School Enrollment 3731502-SAN YSIDRO HIGH