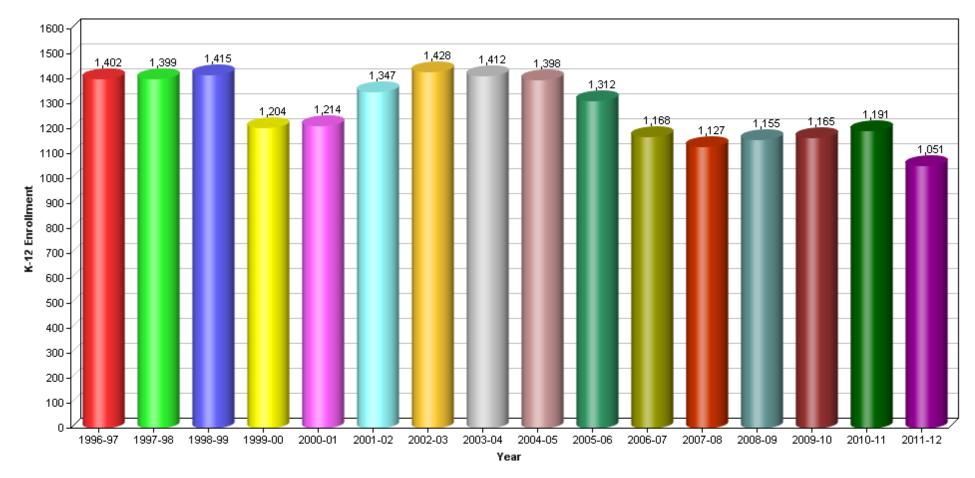

#### 3730405-BONITA VISTA SENIOR HIGH





### K-12 Public School Enrollment 6059745-BONITA VISTA MIDDLE





# K-12 Public School Enrollment 3730801-CASTLE PARK SENIOR HIGH





## K-12 Public School Enrollment 6059752-CASTLE PARK MIDDLE







### K-12 Public School Enrollment 3731064-CHULA VISTA SENIOR H





## K-12 Public School Enrollment 6059760-CHULA VISTA MIDDLE





# K-12 Public School Enrollment 3730843-EASTLAKE HIGH





## K-12 Public School Enrollment 6120968-EASTLAKE MIDDLE





#### 6059778-GRANGER JUNIOR HIGH





# K-12 Public School Enrollment 3732849-HILLTOP SENIOR HIGH





#### 6062004-HILLTOP MIDDLE





#### 3738234-MONTGOMERY SENIOR HIGH





#### 6070890-MONTGOMERY MIDDLE





## K-12 Public School Enrollment 3733953-MAR VISTA SENIOR HIGH





#### 6059786-MAR VISTA MIDDLE





#### 6059794-NATIONAL CITY MIDDLE





#### 0111831-OLYMPIAN HIGH





#### 3731627-OTAY RANCH SENIOR HIGH





#### 6114276-RANCHO DEL REY MIDDLE





# K-12 Public School Enrollment 3730124-SOUTHWEST SENIOR HIGH





# K-12 Public School Enrollment 6062012-SOUTHWEST MIDDLE





## K-12 Public School Enrollment 3738226-SWEETWATER HIGH





## K-12 Public Sch