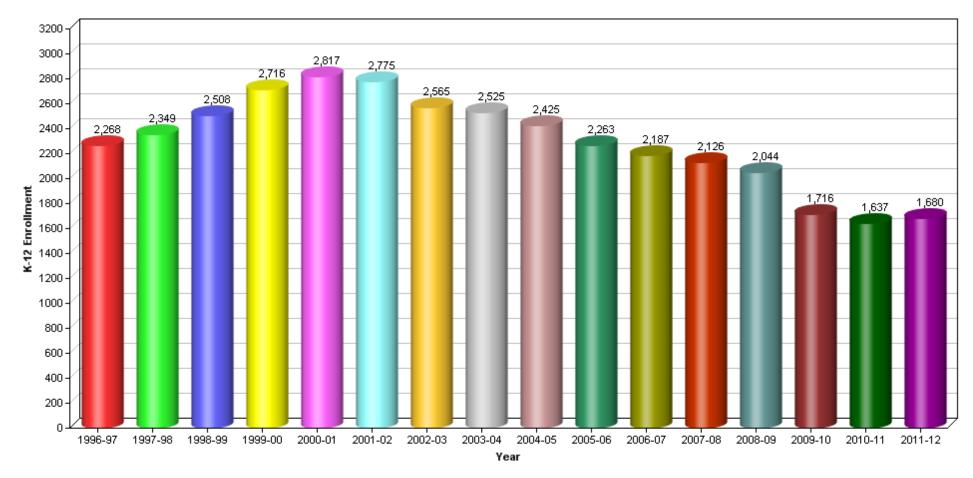

#### 3730405-BONITA VISTA SENIOR HIGH





### K-12 Public School Enrollment 6059745-BONITA VISTA MIDDLE





# K-12 Public School Enrollment 3730801-CASTLE PARK SENIOR HIGH





## K-12 Public School Enrollment 6059752-CASTLE PARK MIDDLE







### K-12 Public School Enrollment 3731064-CHULA VISTA SENIOR H





## K-12 Public School Enrollment 6059760-CHULA VISTA MIDDLE





# K-12 Public School Enrollment 3730843-EASTLAKE HIGH





## K-12 Public School Enrollment 6120968-EASTLAKE MIDDLE





#### 6059778-GRANGER JUNIOR HIGH





# K-12 Public School Enrollment 3732849-HILLTOP SENIOR HIGH





#### 6062004-HILLTOP MIDDLE





#### 3738234-MONTGOMERY SENIOR HIGH





#### 6070890-MONTGOMERY MIDDLE





## K-12 Public School Enrollment 3733953-MAR VISTA SENIOR HIGH





#### 6059786-MAR VISTA MIDDLE





#### 6059794-NATIONAL CITY MIDDLE





#### 0111831-OLYMPIAN HIGH





#### 3731627-OTAY RANCH SENIOR HIGH





#### 6114276-RANCHO DEL REY MIDDLE





# K-12 Public School Enrollment 3730124-SOUTHWEST SENIOR HIGH





# K-12 Public School Enrollment 6062012-SOUTHWEST MIDDLE





## K-12 Public School Enrollment 3738226-SWEETWATER HIGH





## K-12 Public School Enrollment 3731502-SAN YSIDRO HIGH