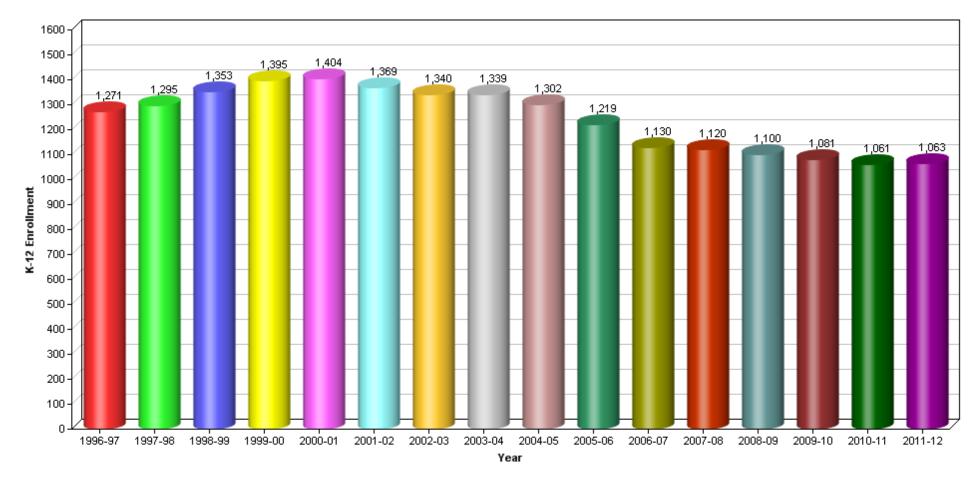

ONITA VISTA SENIOR HIGH





### K-12 Public School Enrollment 6059745-BONITA VISTA MIDDLE





# K-12 Public School Enrollment 3730801-CASTLE PARK SENIOR HIGH





## K-12 Public School Enrollment 6059752-CASTLE PARK MIDDLE







### K-12 Public School Enrollment 3731064-CHULA VISTA SENIOR H





## K-12 Public School Enrollment 6059760-CHULA VISTA MIDDLE





# K-12 Public School Enrollment 3730843-EASTLAKE HIGH





## K-12 Public School Enrollment 6120968-EASTLAKE MIDDLE





#### 6059778-GRANGER JUNIOR HIGH





# K-12 Public School Enrollment 3732849-HILLTOP SENIOR HIGH





#### 6062004-HILLTOP MIDDLE





#### 3738234-MONTGOMERY SENIOR HIGH





#### 6070890-MONTGOMERY MIDDLE





## K-12 Public School Enrollment 3733953-MAR VISTA SENIOR HIGH





#### 6059786-MAR VISTA MIDDLE





#### 6059794-NATIONAL CITY MIDDLE





#### 0111831-OLYMPIAN HIGH





#### 3731627-OTAY RANCH SENIOR HIGH





#### 6114276-RANCHO DEL REY MIDDLE





# K-12 Public School Enrollment 3730124-SOUTHWEST SENIOR HIGH





# K-12 Public School Enrollment 6062012-SOUTHWEST MIDDLE





## K-12 Public School Enrollment 3738226-SWEETWATER HIGH





## K-12 Public School Enrollment 3731502-SAN YSIDRO HIGH