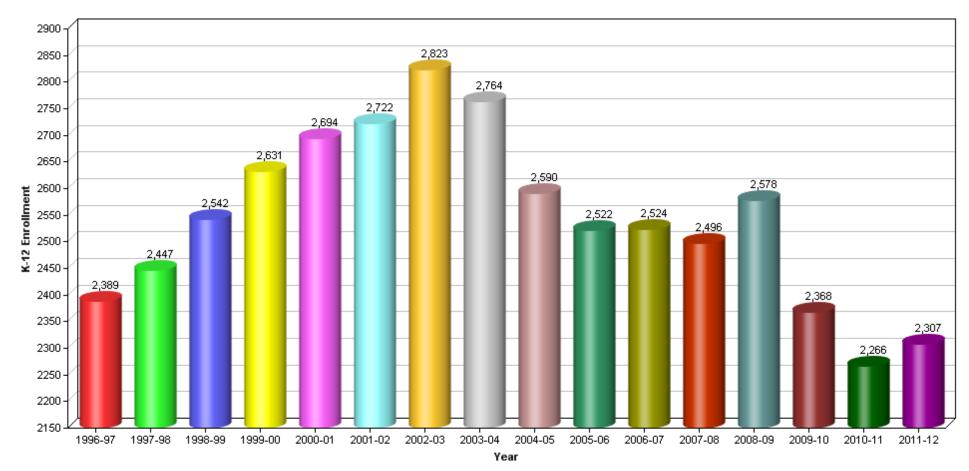

#### 3730405-BONITA VISTA SENIOR HIGH





### K-12 Public School Enrollment 6059745-BONITA VISTA MIDDLE





# K-12 Public School Enrollment 3730801-CASTLE PARK SENIOR HIGH





## K-12 Public School Enrollment 6059752-CASTLE PARK MIDDLE







### K-12 Public School Enrollment 3731064-CHULA VISTA SENIOR H





## K-12 Public School Enrollment 6059760-CHULA VISTA MIDDLE





# K-12 Public School Enrollment 3730843-EASTLAKE HIGH





## K-12 Public School Enrollment 6120968-EASTLAKE MIDDLE





#### 6059778-GRANGER JUNIOR HIGH





# K-12 Public School Enrollment 3732849-HILLTOP SENIOR HIGH





#### 6062004-HILLTOP MIDDLE





#### 3738234-MONTGOMERY SENIOR HIGH





#### 6070890-MONTGOMERY MIDDLE





## K-12 Public School Enrollment 3733953-MAR VISTA SENIOR HIGH





#### 6059786-MAR VISTA MIDDLE





#### 6059794-NATIONAL CIT