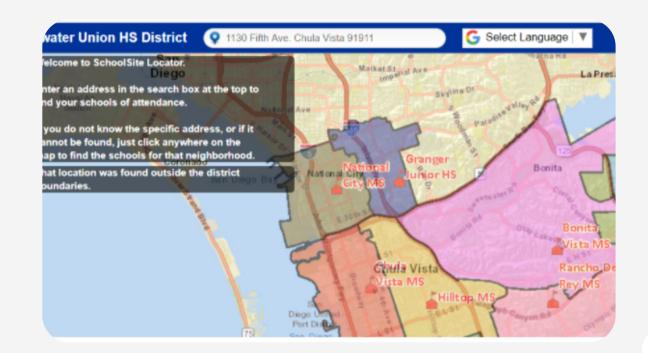

# Let's check to ensure that NCM is your school of residence

## Click Here to Open School Finder

- 1. Place your address and click return
- 2. Review schools generated

What to do if NCM is not your school of residence.

If you wish to attend National City Middle and you live --

#### In Sweetwater District:

Contact claudia.saenz@sweetwaterschools.org or 619.336.2610 for support on process.

**Outside of the Sweetwater District**: Please <u>Click Here</u> to view instructions on how to obtain an Inter District agreement from San Diego Unified.